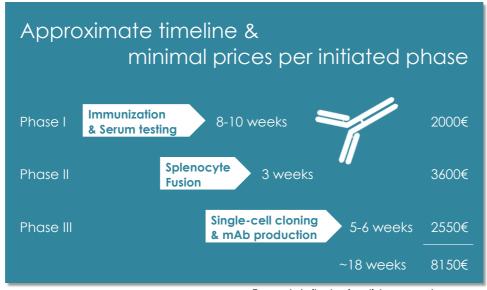

## Detailed price list

|           | prices in EUROS (€) for                                                                                                                                                                                                             | Academics                  |  | Companies                    |  |  |  |
|-----------|-------------------------------------------------------------------------------------------------------------------------------------------------------------------------------------------------------------------------------------|----------------------------|--|------------------------------|--|--|--|
| _         | Immunization & Serum Screen                                                                                                                                                                                                         |                            |  |                              |  |  |  |
| <u>_</u>  | Immunization of 4 mice up to 4 s.c. injections per mouse and collection of up to 3 blood sera per mouse                                                                                                                             |                            |  | 2 400                        |  |  |  |
| Phase I   | Screening of sera by Western blot                                                                                                                                                                                                   | 400                        |  | 600                          |  |  |  |
| а.        | MINIMUM PRICE FOR PHASE I                                                                                                                                                                                                           | 2 000                      |  | 3 000                        |  |  |  |
|           | after phase I Decision to continue with specific mouse based on WB and/or customer screening of sera                                                                                                                                |                            |  |                              |  |  |  |
|           |                                                                                                                                                                                                                                     |                            |  |                              |  |  |  |
|           | Final i.v. boost of selected mouse, final bleed, splenectomy & fusion includes fusion of splenocytes, plating on 4x 24 wells + 4x 96 wells, plating of remainder on p150 petri dishes, cryopreservation of remainder after 6-7 days | 2 100                      |  | 3 150                        |  |  |  |
| Phase II  | Screening of fusion by Western blot Cryopreservation of up to 6 mix clones                                                                                                                                                          | 1 200<br>300               |  | 1 800<br>450                 |  |  |  |
| Pho       | MINIMUM PRICE FOR PHASE II                                                                                                                                                                                                          | 3 600                      |  | 5 400                        |  |  |  |
|           | Decision to continue with specfic mixclone based on WB and/or customer screening of mixclone supernatants                                                                                                                           |                            |  |                              |  |  |  |
| _         | Single-cell cloning & mAb production                                                                                                                                                                                                |                            |  |                              |  |  |  |
| Phase III | Minimal Diution of 1 parental hybridoma mixclone<br>Screening of Subcloning by Western blot<br>Cryopreservation (5 vials per single clone hybridoma)<br>Antibody production (50ml)                                                  | 800<br>1 200<br>300<br>250 |  | 1 200<br>1 800<br>450<br>375 |  |  |  |
|           | MINIMUM PRICE FOR PHASE III                                                                                                                                                                                                         | 2 550                      |  | 3 825                        |  |  |  |
|           | TOTAL MINIMUM PRICE AFTER COMPLETION OF ALL PHASES                                                                                                                                                                                  | 8 150                      |  | 12 225                       |  |  |  |